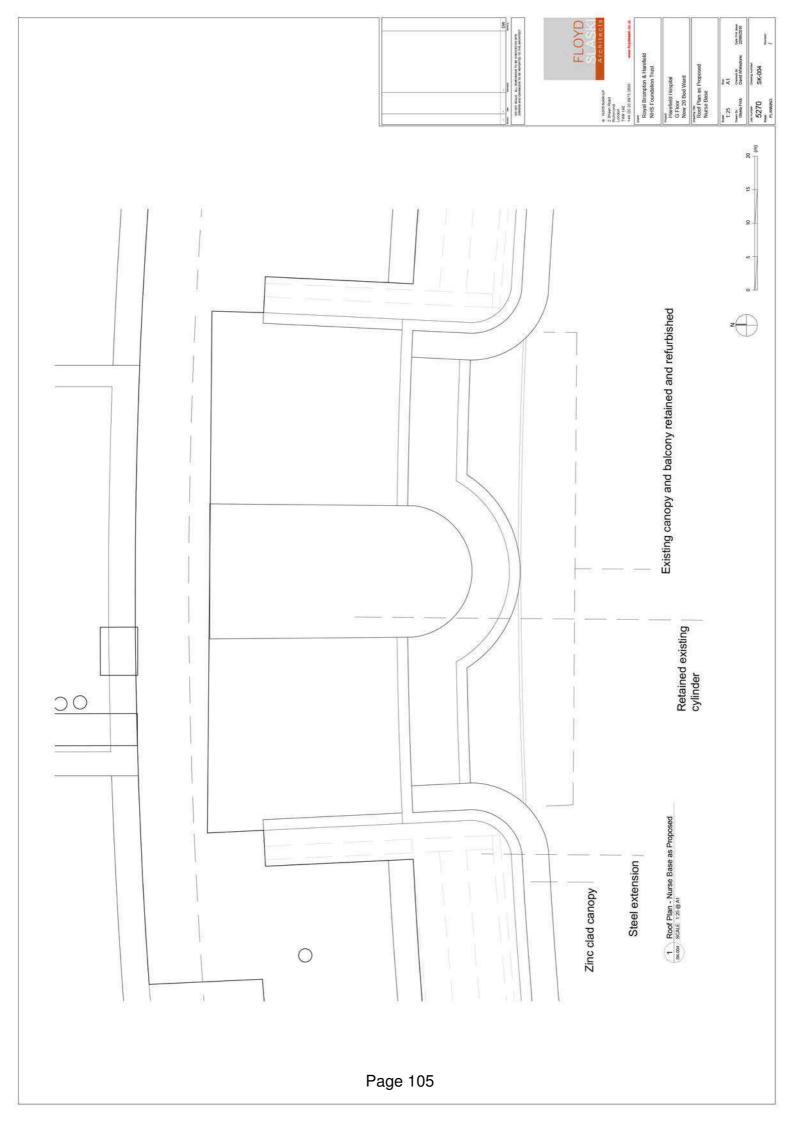

# **Applications without a Petition**

|   | Address                                                                                           | Ward      | Description & Recommendation                                                                                                                                                                                                                                     | Page                 |
|---|---------------------------------------------------------------------------------------------------|-----------|------------------------------------------------------------------------------------------------------------------------------------------------------------------------------------------------------------------------------------------------------------------|----------------------|
| 6 | Harefield Hospital, Hill<br>End Road, Harefield<br>9011/APP/2016/1862                             | Harefield | Infill extension on the second floor balcony in order to create a 16 bed ward and 4 bed High Dependency Unit including installation of roof mounted plant (works involve demolition of part of the existing concrete canopy)  Recommendation: Approval + Sec 106 | 27 - 48<br>100 -110  |
| 7 | Douay Martyrs<br>School, Cardinal<br>Hume Campus, 86<br>Long Lane, Ickenham<br>6683/APP/2016/1226 | Ickenham  | Replacement of existing school boundary fence with new 1.8m high metal fencing and gates and creation of new tarmacadam pathway to the main reception.  Recommendation: Approval                                                                                 | 49 - 60<br>111 - 114 |