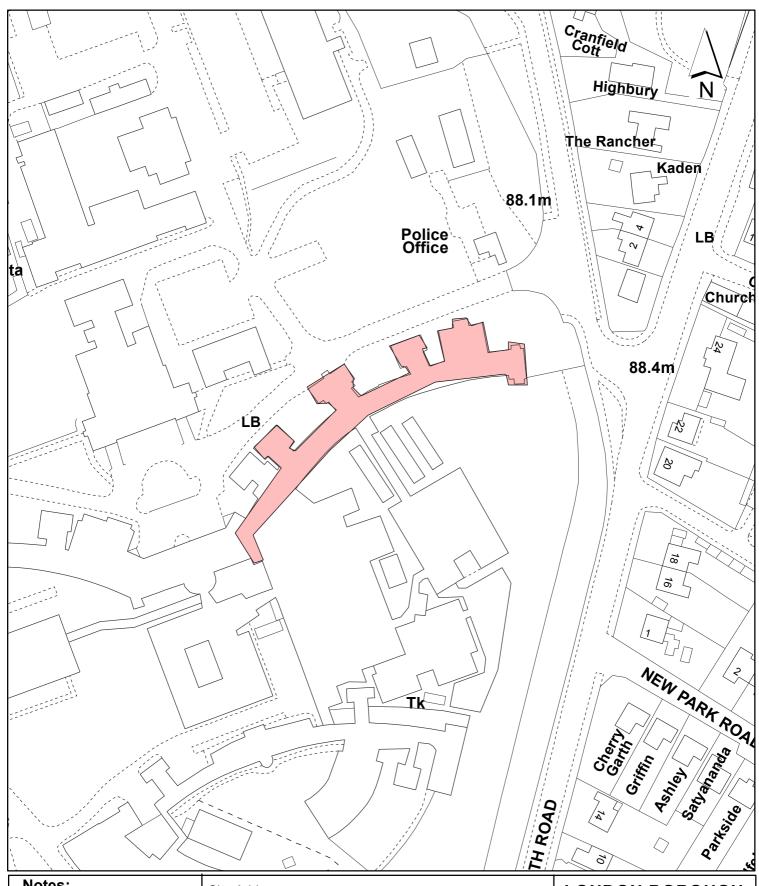

# **Applications without a Petition**

|   | Address                                                                                           | Ward      | Description & Recommendation                                                                                                                                                                                                                                     | Page                 |
|---|---------------------------------------------------------------------------------------------------|-----------|------------------------------------------------------------------------------------------------------------------------------------------------------------------------------------------------------------------------------------------------------------------|----------------------|
| 6 | Harefield Hospital, Hill<br>End Road, Harefield<br>9011/APP/2016/1862                             | Harefield | Infill extension on the second floor balcony in order to create a 16 bed ward and 4 bed High Dependency Unit including installation of roof mounted plant (works involve demolition of part of the existing concrete canopy)  Recommendation: Approval + Sec 106 | 27 - 48<br>100 -110  |
| 7 | Douay Martyrs<br>School, Cardinal<br>Hume Campus, 86<br>Long Lane, Ickenham<br>6683/APP/2016/1226 | Ickenham  | Replacement of existing school boundary fence with new 1.8m high metal fencing and gates and creation of new tarmacadam pathway to the main reception.  Recommendation: Approval                                                                                 | 49 - 60<br>111 - 114 |