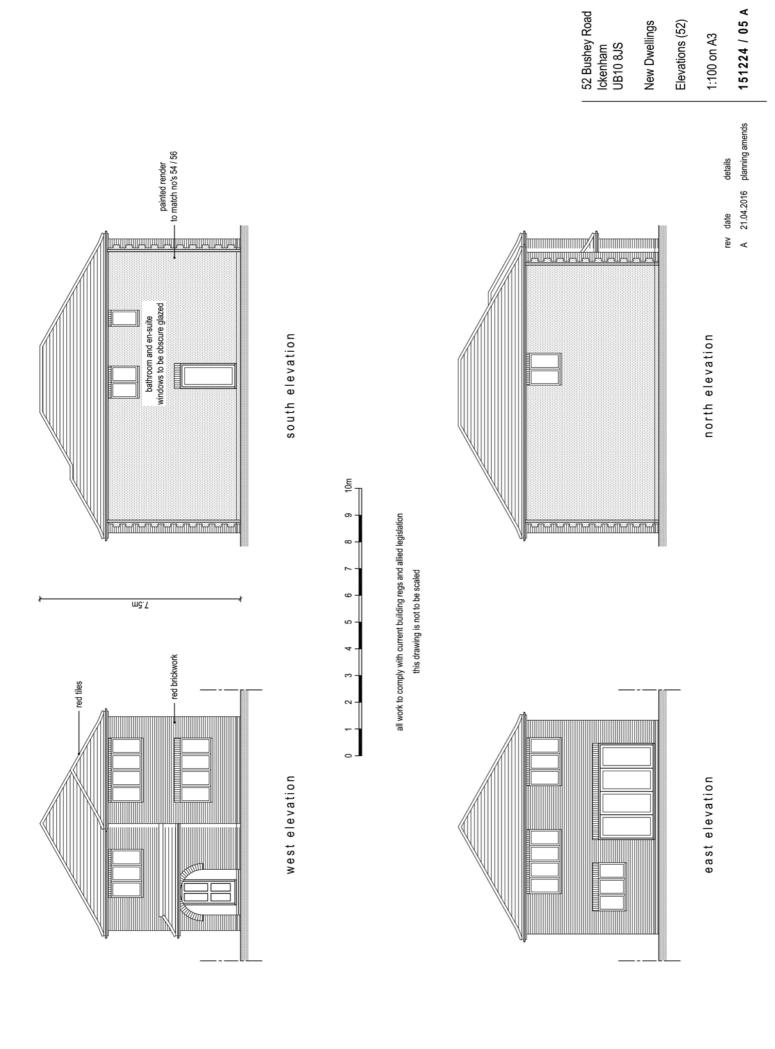

vehicular crossover to front (involving demolition of garage to side/rear).

The proposed dwellings would front onto Bushey Road and they would have front elevations that maintain the established front building line on that section of the eastern side of the highway. The proposed two storey detached dwelling would be 7.5m high with a main pyramidal hipped roof, a front projection with lower pitch roof and front porch with pitch roof canopy. The detached dwelling would be 8m wide and 11m deep. The dwelling would maintain a gap to the northern boundary with the adjacent dwelling at No.54 by 1m to the front and 1.4m to the rear. The proposed single storey detached bungalow would be 8m wide, 11m deep and 5.8m high. The bungalow would have a gable pitch roof and feature three dormers with barn-hipped roofs and obscure-glazed windows in the northern side roofslope facing the proposed two-storey detached dwelling. The dormers would each be 2.7m wide, 1.85m high and 2.7m deep. The bungalow would maintain a gap of 1.45m to the southern boundary with the adjoining Chiltern Close highway.

The proposed two storey dwelling would be set in from the northern side boundary by 1m at the nearest point and it would only be 0.5m higher than the closest adjacent dwelling to the north at No.54. Given that there would be a gap of 4.2m between the flank walls of the proposed dwelling and the dwelling at No.54, it is considered that this gap would be adequate to offset any visual and/or dominating impact on the streetscene arising from the 0.5m height differential between the proposed two storey dwelling and the dwelling at No.54. The proposed two storey dwelling would be narrower than the adjacent dwelling at No.54, and its pyramidal hipped roof form is such that it would not feature any unacceptable crown section, and it would be characteristic of the general hipped roofscape in the immediate locality. As such, the design of the proposed two storey dwelling is considered acceptable and that it would not result in any detrimental impact on the Bushey Road streetscene.

Previously the refused scheme propsoed semi detached properties with a half hipped roof design very similar to that already evident at numbers 54 and 56, the half hip meaning that

the eaves level along the southern boundary was 4.5 metres. In contrast, the bungalow now proposed has a pitched roof that slopes away from Chiltern Close and the eaves level proposed is much lower at 2.75 metres.

The height of the houses proposed under the previous scheme was 6.9 metres to the ridge and the half hipp design meant the the full height of the roof was set away from the edge of the site by 4.3 metres. The pitched roof of the proposed bungalow is shown as 5.8 metres high. The overall impact of the roof further reduced as it is hipped away from Chiltern Close. The apex of the ridgeline is set 5.5 metres away from the edge of the site. The height of the overall building can be conditioned to ensure it remains as shown on the plans.

The proposed two storey dwelling would feature first floor windows in its northern and southern flank walls, which would serve non-habitable rooms. It is however considered expedient to recommend a condition to ensure that these windows are permanently obscure-glazed and non-opening from a height of 1.8m below the finished floor level of those rooms

The proposal incorporates only two new dwellings and as such, they do not constitute 'Wheelchair User dwellings'. The requirements of Part M4(3)4 is therefore not applicable in this regard. The submitted plans show the provision of adequate corridor/lobby/door opening widths and bathroom furniture layouts, which can enable bathrooms to be used as wet rooms in future, as well as the provision of level threshold access to the primary ground floor front entrance doors. As such, it is considered that the dwellings have been designed to Part M4(2)3, as set out in Approved Document M to the Building Regulations 2015, and comply with the requirements of Policy AM13 of the Hillingdon Local Plan: Part Two - Saved UDP Policies (November 2012) and Policies 3.5 and 3.8 of The London Plan (March 2015) in this regard.