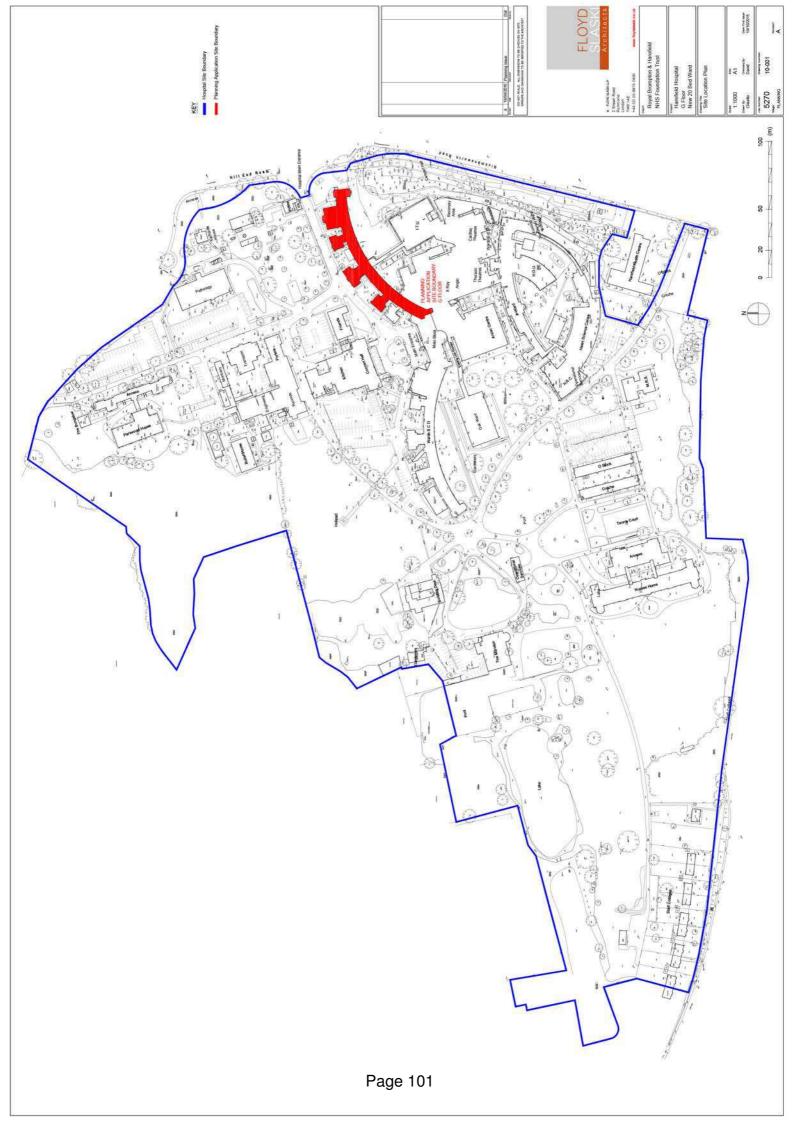

# **Applications without a Petition**

|   | Address                                                                                           | Ward      | Description & Recommendation                                                                                                                                                                                                                                     | Page                 |
|---|---------------------------------------------------------------------------------------------------|-----------|------------------------------------------------------------------------------------------------------------------------------------------------------------------------------------------------------------------------------------------------------------------|----------------------|
| 6 | Harefield Hospital, Hill<br>End Road, Harefield<br>9011/APP/2016/1862                             | Harefield | Infill extension on the second floor balcony in order to create a 16 bed ward and 4 bed High Dependency Unit including installation of roof mounted plant (works involve demolition of part of the existing concrete canopy)  Recommendation: Approval + Sec 106 | 27 - 48<br>100 -110  |
| 7 | Douay Martyrs<br>School, Cardinal<br>Hume Campus, 86<br>Long Lane, Ickenham<br>6683/APP/2016/1226 | Ickenham  | Replacement of existing school boundary fence with new 1.8m high metal fencing and gates and creation of new tarmacadam pathway to the main reception.  Recommendation: Approval                                                                                 | 49 - 60<br>111 - 114 |