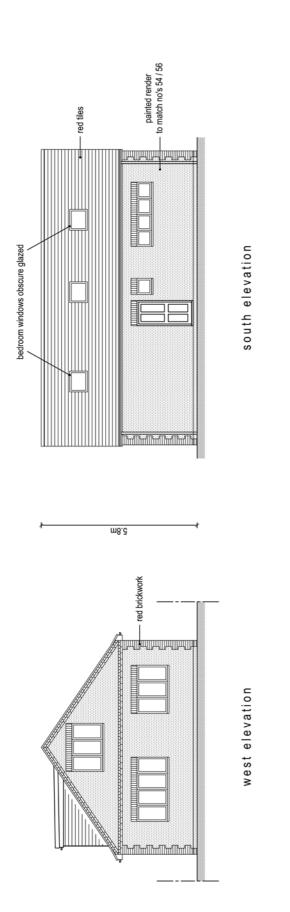

#### 8 HO6 Obscure Glazing

The windows in the first floor side elevation of the two storey detached dwelling facing No. 54 Bushey Road and the single storey detached dwelling hereby approved, as well as the dormer windows in the northern side roofslope of the single storey detached dwelling hereby approved, shall be glazed with permanently obscured glass and non-opening below a height of 1.8 metres taken from internal finished floor level for so long as the development remains in existence.

#### 10 HO6 Obscure Glazing

The first floor window in the east facing, rear elevation of the bungalow hereby approved shall be glazed with permanently obscured glass and non-opening below a height of 1.8 metres taken from internal finished floor level for so long as the development remains in existence.

It is considered that the gable pitch roof design of the proposed bungalow dwelling is acceptable, and the proposed dormers to the northern side roofslope would not constitute a precedent on the streetscene, given the existence of front, side and rear dormers in neighbouring properties in the area. Paragraph 7.7 of the Council's adopted HDAS Residential Extensions (December 2008) specifies that 'a dormer window or roof extension must be constructed in the centre of the roof face. Paragraph 7.8 specifies that as a guide, any roof extension to a detached dwelling house should be set at least 1m below the ridge level, at least 1m above the eaves level and at least 1m from the sides of the roof. The scale, bulk and design of the proposed side dormers are such that it is considered they would constitute proportionate additions to the proposed bungalow dwelling, and be sufficiently contained within the northern side roofslope. The 'barn-style' hipped roofs of the side dormers are such that they would visually relate well with the characteristic pitch roof design of dormers in neighbouring properties, and ensure the breakup of the massing of the proposed bungalow dwelling. It is therefore considered that the proposed dormers would compliment and harmonise with the character and appearance of the streetscenes and wider area.

The distance between the rear of the proposed two storey dwelling and the western side elevation of the closest neighbouring property to the rear, No. 50A Chiltern Close, is approximately 13.9m. It should be noted that it is not the same type of building relationship that applies with the 15m HDAS guideline as the buildings are not parallel to one another. The side elevation of the dwelling at No.50A would have a north-eastern orientation in relation to the rear of the proposed dwelling. The western side elevation of the dwelling at No.50A does not consist of any habitable room windows. The first floor rear windows of the proposed dwelling would only look directly onto the front drive of No.50a and not directly into any habitable rooms. Oblique views could be possible from the first floor window in the rear, eastern facing, window of the bungalow. To address this, it is recommended that an obscure glazing condition be imposed on any approval granted.

dormers would be obscure-glazed. Even though two of the side dormer windows would serve habitable rooms, these dormer windows would constitute secondary openings for these habitable rooms.

It is considered therefore that the proposed development would be unlikely to result in any adverse impact on the residential amenities currently enjoyed by the occupiers of adjacent properties. Accordingly, in this regard, the proposed development would comply with the guidance contained in Policies BE20, BE21 and BE24 of the Hillingdon Local Plan: Part Two - Saved UDP Policies (November 2012) and the guidance contained in the Residential Layouts HDAS SPD.