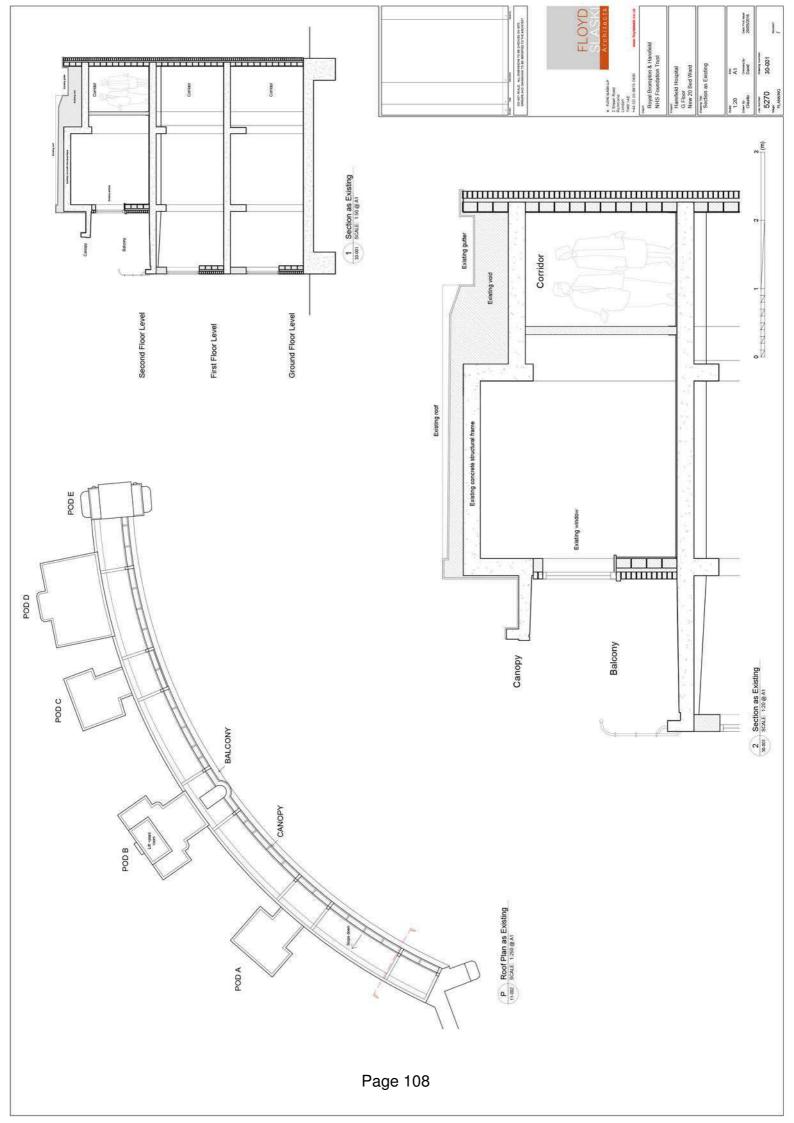

# **Applications without a Petition**

|   | Address                                                                                           | Ward      | Description & Recommendation                                                                                                                                                                                                                                     | Page                 |
|---|---------------------------------------------------------------------------------------------------|-----------|------------------------------------------------------------------------------------------------------------------------------------------------------------------------------------------------------------------------------------------------------------------|----------------------|
| 6 | Harefield Hospital, Hill<br>End Road, Harefield<br>9011/APP/2016/1862                             | Harefield | Infill extension on the second floor balcony in order to create a 16 bed ward and 4 bed High Dependency Unit including installation of roof mounted plant (works involve demolition of part of the existing concrete canopy)  Recommendation: Approval + Sec 106 | 27 - 48<br>100 -110  |
| 7 | Douay Martyrs<br>School, Cardinal<br>Hume Campus, 86<br>Long Lane, Ickenham<br>6683/APP/2016/1226 | Ickenham  | Replacement of existing school boundary fence with new 1.8m high metal fencing and gates and creation of new tarmacadam pathway to the main reception.  Recommendation: Approval                                                                                 | 49 - 60<br>111 - 114 |