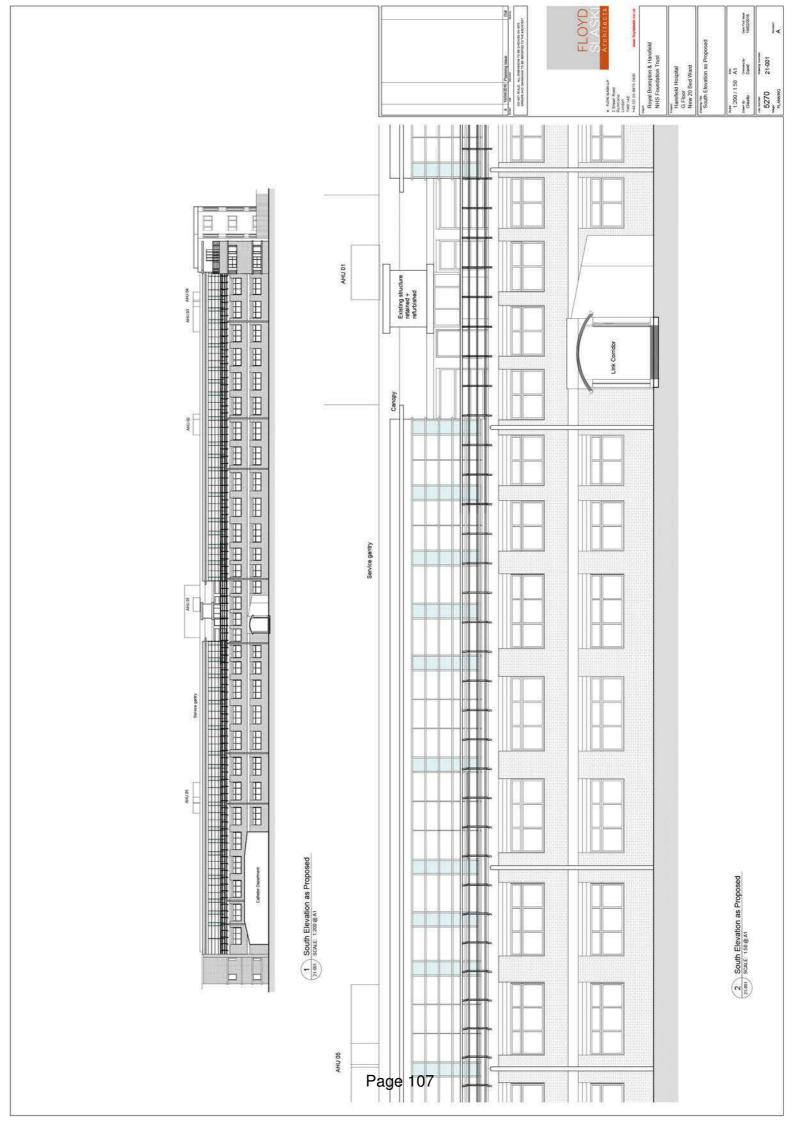

# **Applications without a Petition**

|   | Address                                                                                           | Ward      | Description & Recommendation                                                                                                                                                                                                                                     | Page                 |
|---|---------------------------------------------------------------------------------------------------|-----------|------------------------------------------------------------------------------------------------------------------------------------------------------------------------------------------------------------------------------------------------------------------|----------------------|
| 6 | Harefield Hospital, Hill<br>End Road, Harefield<br>9011/APP/2016/1862                             | Harefield | Infill extension on the second floor balcony in order to create a 16 bed ward and 4 bed High Dependency Unit including installation of roof mounted plant (works involve demolition of part of the existing concrete canopy)  Recommendation: Approval + Sec 106 | 27 - 48<br>100 -110  |
| 7 | Douay Martyrs<br>School, Cardinal<br>Hume Campus, 86<br>Long Lane, Ickenham<br>6683/APP/2016/1226 | Ickenham  | Replacement of existing school boundary fence with new 1.8m high metal fencing and gates and creation of new tarmacadam pathway to the main reception.  Recommendation: Approval                                                                                 | 49 - 60<br>111 - 114 |