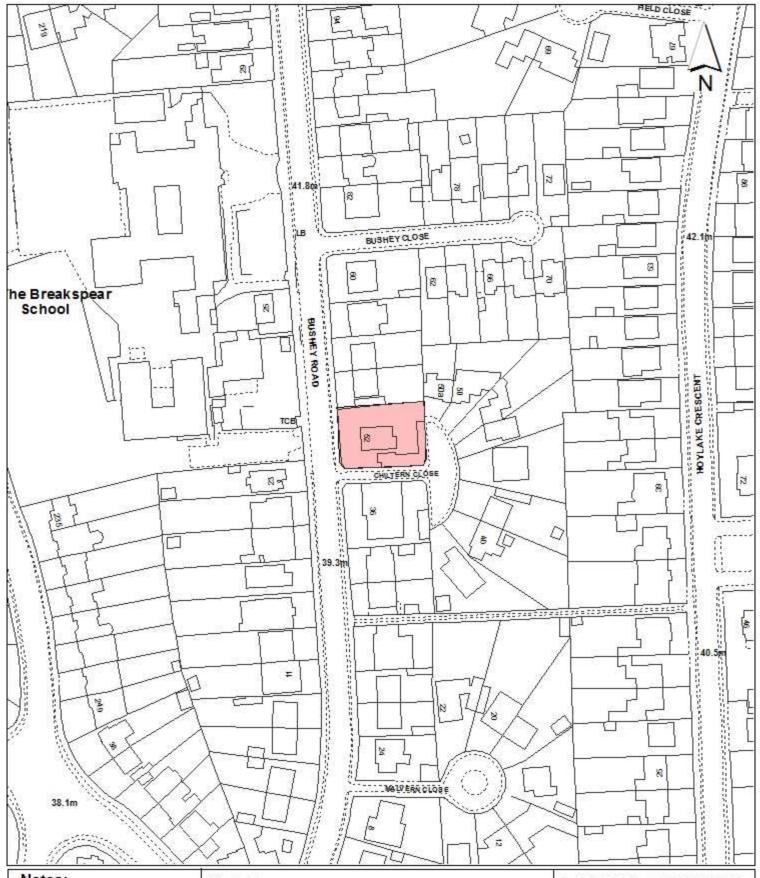

#### 3.1 Site and Locality

The application site constitutes a corner plot on the eastern side of Bushey Road and on the northern corner of the junction of Bushey Road and Chiltern Close, a small residential culde-sac.

The site currently comprises a single storey detached bungalow in a central position, a carport to the southern side and garages/outbuilding farther to the southern side and rear. The properties in that immediate section of Bushey Road consist of a mix of detached bungalows, and two storey semi-detached and detached dwellings. The immediate adjacent property to the north of the application site is the two storey semi-detached dwelling at No. 54 Bushey Road, whilst the immediate adjacent property to the south (on the southern corner of the junction) is the single storey detached bungalow at No. 36 Bushey Road. The properties to the rear of the site on Chiltern Close, consist of both detached bungalows and semi-detached houses. Directly opposite the application site on the western side is the grounds of the Breakspear School.