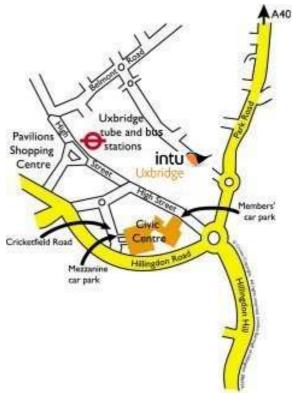

### Travel and parking

Bus routes 427, U1, U3, U4 and U7 all stop at the Civic Centre. Uxbridge underground station, with the Piccadilly and Metropolitan lines, is a short wa away. Limited parking is available at the Civic Centre. For details on availability and how to book parking space, please contact Democratic Service Please enter from the Council's main reception where you will be directed to the Committee Room