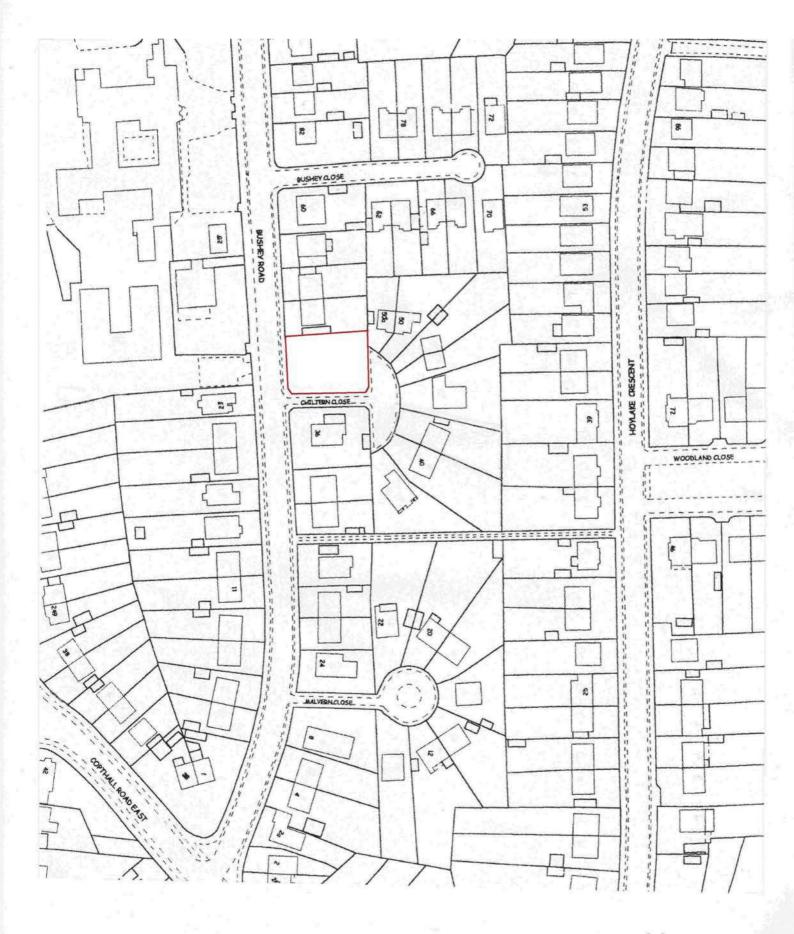

#### 3.1 Site and Locality

The application site constitutes a corner plot on the eastern side of Bushey Road and on the northern corner of the junction of Bushey Road and Chiltern Close, a small residential culde-sac.

The site currently comprises a single storey detached bungalow in a central position, a carport to the southern side and garages/outbuilding farther to the southern side and rear. The properties in that immediate section of Bushey Road consist of a mix of detached bungalows, and two storey semi-detached and detached dwellings. The immediate adjacent property to the north of the application site is the two storey semi-detached dwelling at No. 54 Bushey Road, whilst the immediate adjacent property to the south (on the southern corner of the junction) is the single storey detached bungalow at No. 36 Bushey Road. The properties to the rear of the site on Chiltern Close, consist of both detached bungalows and semi-detached houses. Directly opposite the application site on the western side is the grounds of the Breakspear School.

The site is situated within the 'Developed Area' as identified in the adopted Hillingdon Local Plan: Part One - Strategic Policies (November 2012).