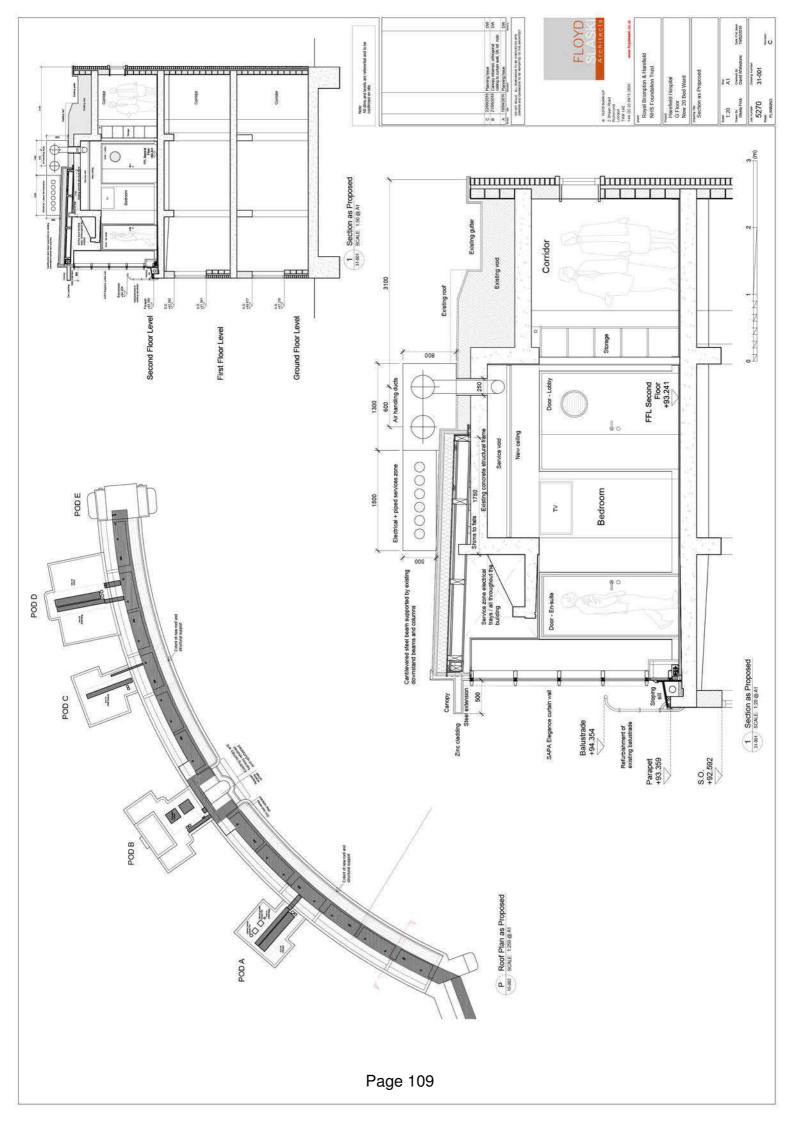

# **Applications without a Petition**

|   | Address                                                                                           | Ward      | Description & Recommendation                                                                                                                                                                                                                                     | Page                 |
|---|---------------------------------------------------------------------------------------------------|-----------|------------------------------------------------------------------------------------------------------------------------------------------------------------------------------------------------------------------------------------------------------------------|----------------------|
| 6 | Harefield Hospital, Hill<br>End Road, Harefield<br>9011/APP/2016/1862                             | Harefield | Infill extension on the second floor balcony in order to create a 16 bed ward and 4 bed High Dependency Unit including installation of roof mounted plant (works involve demolition of part of the existing concrete canopy)  Recommendation: Approval + Sec 106 | 27 - 48<br>100 -110  |
| 7 | Douay Martyrs<br>School, Cardinal<br>Hume Campus, 86<br>Long Lane, Ickenham<br>6683/APP/2016/1226 | Ickenham  | Replacement of existing school boundary fence with new 1.8m high metal fencing and gates and creation of new tarmacadam pathway to the main reception.  Recommendation: Approval                                                                                 | 49 - 60<br>111 - 114 |