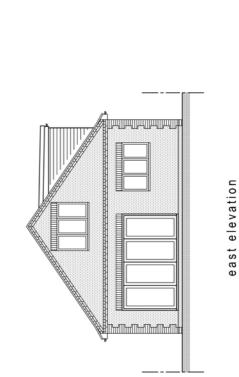

vehicular crossover to front (involving demolition of garage to side/rear).

The proposed dwellings would front onto Bushey Road and they would have front elevations that maintain the established front building line on that section of the eastern side of the highway. The proposed two storey detached dwelling would be 7.5m high with a main pyramidal hipped roof, a front projection with lower pitch roof and front porch with pitch roof canopy. The detached dwelling would be 8m wide and 11m deep. The dwelling would maintain a gap to the northern boundary with the adjacent dwelling at No.54 by 1m to the front and 1.4m to the rear. The proposed single storey detached bungalow would be 8m wide, 11m deep and 5.8m high. The bungalow would have a gable pitch roof and feature three dormers with barn-hipped roofs and obscure-glazed windows in the northern side roofslope facing the proposed two-storey detached dwelling. The dormers would each be 2.7m wide, 1.85m high and 2.7m deep. The bungalow would maintain a gap of 1.45m to the southern boundary with the adjoining Chiltern Close highway.