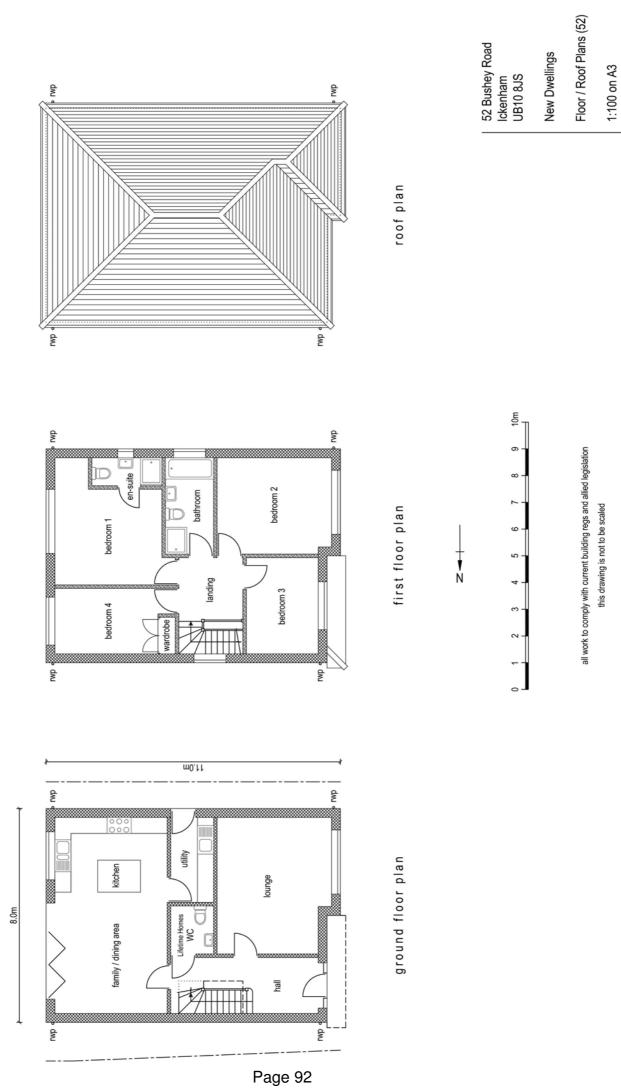

vehicular crossover to front (involving demolition of garage to side/rear).

The proposed dwellings would front onto Bushey Road and they would have front elevations that maintain the established front building line on that section of the eastern side of the highway. The proposed two storey detached dwelling would be 7.5m high with a main pyramidal hipped roof, a front projection with lower pitch roof and front porch with pitch roof canopy. The detached dwelling would be 8m wide and 11m deep. The dwelling would maintain a gap to the northern boundary with the adjacent dwelling at No.54 by 1m to the front and 1.4m to the rear. The proposed single storey detached bungalow would be 8m wide, 11m deep and 5.8m high. The bungalow would have a gable pitch roof and feature three dormers with barn-hipped roofs and obscure-glazed windows in the northern side roofslope facing the proposed two-storey detached dwelling. The dormers would each be 2.7m wide, 1.85m high and 2.7m deep. The bungalow would maintain a gap of 1.45m to the southern boundary with the adjoining Chiltern Close highway.

Two off-street parking spaces would be provided for each dwelling in the front gardens, and new 0.6m high brick walls and a new 4.8m wide centrally positioned vehicular crossover would be provided at the back of the adjoining footpath. An existing crossover on the front boundary would be reinstated as part of the adjoining footpath. Storage for cycle spaces (two per dwelling) and waste bins (two per dwelling) would be provided inside the subdivided existing outbuilding at the rearmost part of the rear garden. Two doors in the existing 2m close-boarded fence along the rear boundary would allow access to and from Chiltern Close to the rear. Two rear gardens of approximately 11m depth are proposed and they would comprise usable amenity areas of approximately 108.4 sq.m for the proposed two storey dwelling and approximately 76 sq.m for the proposed bungalow.

The proposed two storey dwelling would consist of 4 bedrooms, whilst the proposed detached bungalow dwelling would consist of 3 bedrooms. The total internal area for the proposed two storey detached dwelling would be approximately 176 sq.m, whilst the total internal area for the proposed bungalow would also be approximately 176 sq.m. These provided floor areas would therefore significantly exceed the required minimum floor areas specified in the space standards, and ensure the proposed dwellings constitute satisfactory living environments for potential future occupiers.

The submitted plans show that the proposed two storey detached dwelling, which would consist of 4 bedrooms, would have approximately 108.40 sq.m of private rear garden space. The proposed detached bungalow dwelling, which would consist of 3 bedrooms, would have approximately 76 sq.gm of private rear garden space.