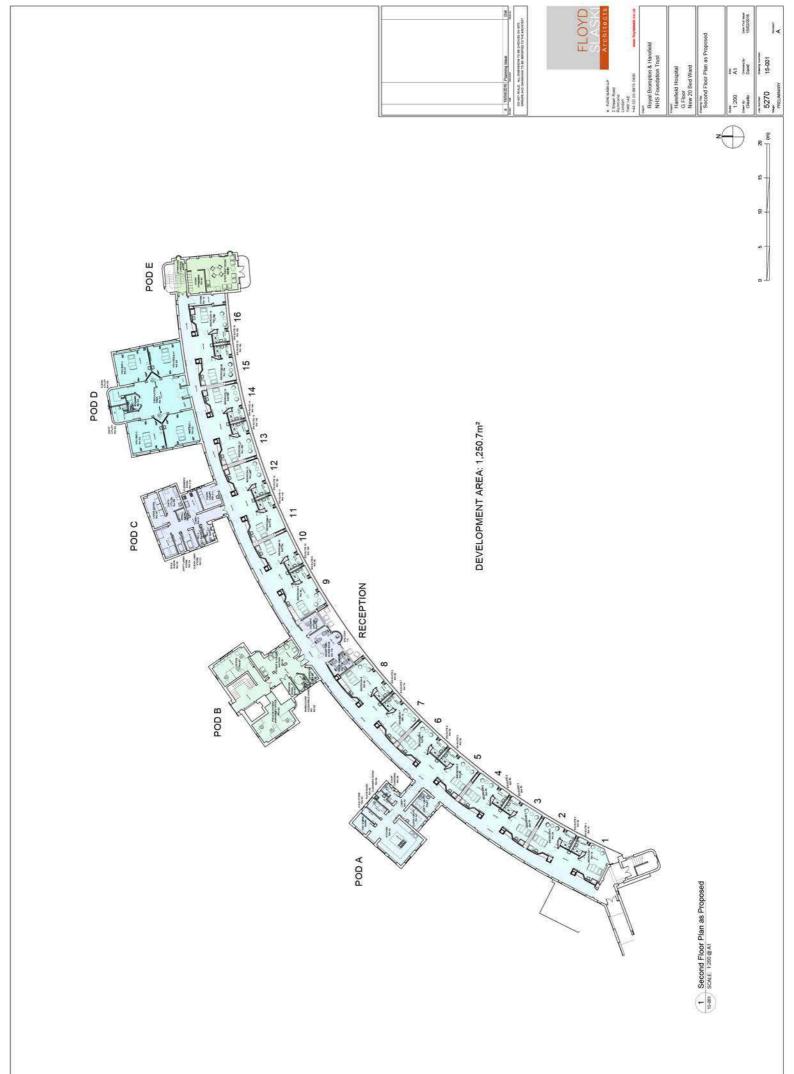

# **Applications without a Petition**

|   | Address                                                                                           | Ward      | Description & Recommendation                                                                                                                                                                                                                                     | Page                 |
|---|---------------------------------------------------------------------------------------------------|-----------|------------------------------------------------------------------------------------------------------------------------------------------------------------------------------------------------------------------------------------------------------------------|----------------------|
| 6 | Harefield Hospital, Hill<br>End Road, Harefield<br>9011/APP/2016/1862                             | Harefield | Infill extension on the second floor balcony in order to create a 16 bed ward and 4 bed High Dependency Unit including installation of roof mounted plant (works involve demolition of part of the existing concrete canopy)  Recommendation: Approval + Sec 106 | 27 - 48<br>100 -110  |
| 7 | Douay Martyrs<br>School, Cardinal<br>Hume Campus, 86<br>Long Lane, Ickenham<br>6683/APP/2016/1226 | Ickenham  | Replacement of existing school boundary fence with new 1.8m high metal fencing and gates and creation of new tarmacadam pathway to the main reception.  Recommendation: Approval                                                                                 | 49 - 60<br>111 - 114 |