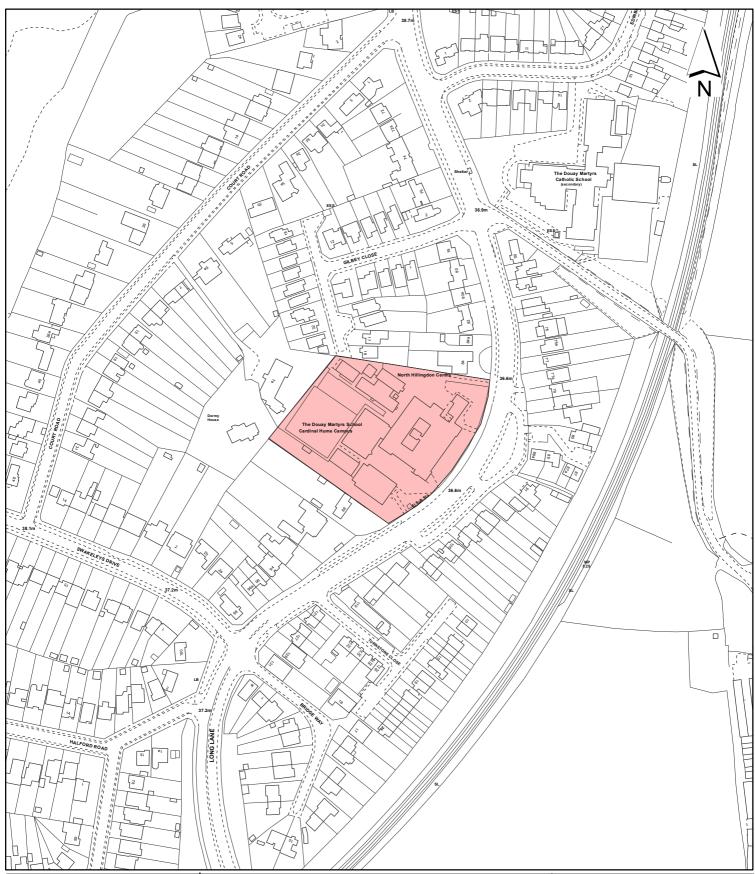

# **Applications without a Petition**

|   | Address                                                                                           | Ward      | Description & Recommendation                                                                                                                                                                                                                                     | Page                 |
|---|---------------------------------------------------------------------------------------------------|-----------|------------------------------------------------------------------------------------------------------------------------------------------------------------------------------------------------------------------------------------------------------------------|----------------------|
| 6 | Harefield Hospital, Hill<br>End Road, Harefield<br>9011/APP/2016/1862                             | Harefield | Infill extension on the second floor balcony in order to create a 16 bed ward and 4 bed High Dependency Unit including installation of roof mounted plant (works involve demolition of part of the existing concrete canopy)  Recommendation: Approval + Sec 106 | 27 - 48<br>100 -110  |
| 7 | Douay Martyrs<br>School, Cardinal<br>Hume Campus, 86<br>Long Lane, Ickenham<br>6683/APP/2016/1226 | Ickenham  | Replacement of existing school boundary fence with new 1.8m high metal fencing and gates and creation of new tarmacadam pathway to the main reception.  Recommendation: Approval                                                                                 | 49 - 60<br>111 - 114 |