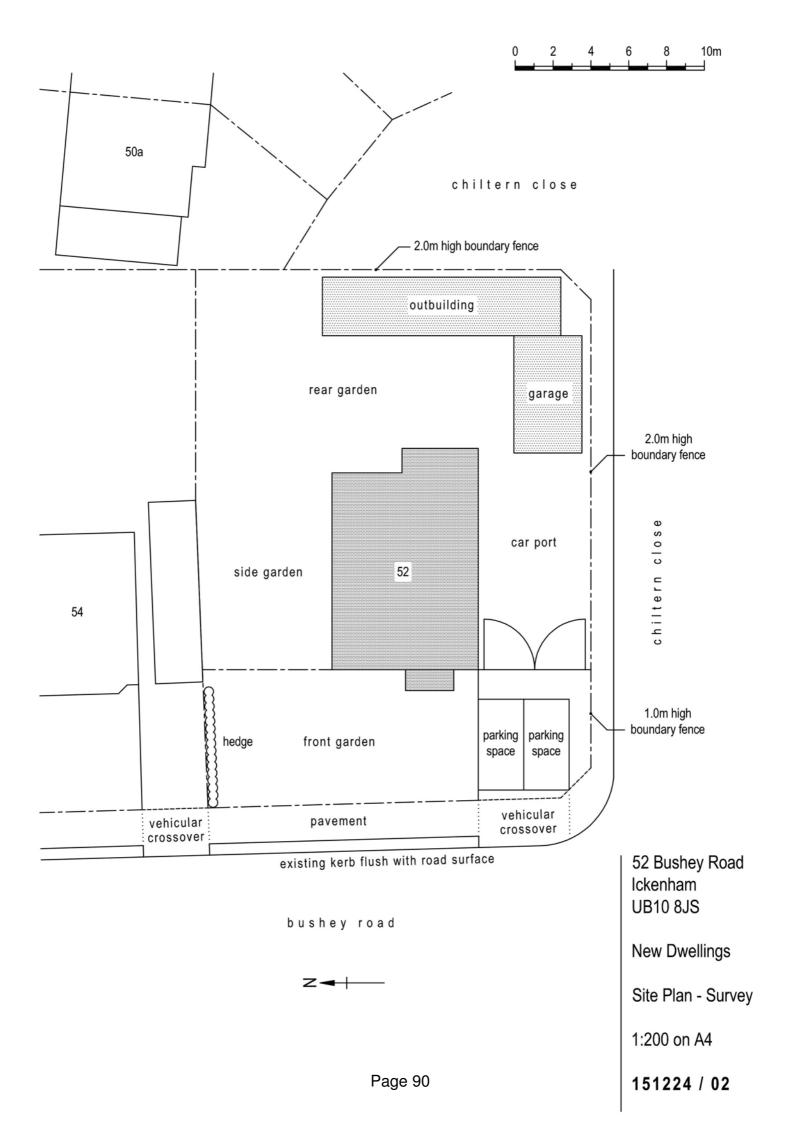

#### 3.2 Proposed Scheme

Revised plans have been submitted with this application, which seeks permission for the demolition of the existing bungalow on the site and erection of a two storey 4-bedroom detached dwelling and a single storey 3-bedroom detached bungalow with associated off-street parking spaces, waste bin/cycle storage and amenity space, and installation of

vehicular crossover to front (involving demolition of garage to side/rear).

The proposed dwellings would front onto Bushey Road and they would have front elevations that maintain the established front building line on that section of the eastern side of the highway. The proposed two storey detached dwelling would be 7.5m high with a main pyramidal hipped roof, a front projection with lower pitch roof and front porch with pitch roof canopy. The detached dwelling would be 8m wide and 11m deep. The dwelling would maintain a gap to the northern boundary with the adjacent dwelling at No.54 by 1m to the front and 1.4m to the rear. The proposed single storey detached bungalow would be 8m wide, 11m deep and 5.8m high. The bungalow would have a gable pitch roof and feature three dormers with barn-hipped roofs and obscure-glazed windows in the northern side roofslope facing the proposed two-storey detached dwelling. The dormers would each be 2.7m wide, 1.85m high and 2.7m deep. The bungalow would maintain a gap of 1.45m to the southern boundary with the adjoining Chiltern Close highway.

Two off-street parking spaces would be provided for each dwelling in the front gardens, and new 0.6m high brick walls and a new 4.8m wide centrally positioned vehicular crossover would be provided at the back of the adjoining footpath. An existing crossover on the front boundary would be reinstated as part of the adjoining footpath. Storage for cycle spaces (two per dwelling) and waste bins (two per dwelling) would be provided inside the subdivided existing outbuilding at the rearmost part of the rear garden. Two doors in the existing 2m close-boarded fence along the rear boundary would allow access to and from Chiltern Close to the rear. Two rear gardens of approximately 11m depth are proposed and they would comprise usable amenity areas of approximately 108.4 sq.m for the proposed two storey dwelling and approximately 76 sq.m for the proposed bungalow.

The distance between the rear of the proposed two storey dwelling and the western side elevation of the closest neighbouring property to the rear, No. 50A Chiltern Close, is approximately 13.9m. It should be noted that it is not the same type of building relationship that applies with the 15m HDAS guideline as the buildings are not parallel to one another. The side elevation of the dwelling at No.50A would have a north-eastern orientation in relation to the rear of the proposed dwelling. The western side elevation of the dwelling at No.50A does not consist of any habitable room windows. The first floor rear windows of the proposed dwelling would only look directly onto the front drive of No.50a and not directly into any habitable rooms. Oblique views could be possible from the first floor window in the rear, eastern facing, window of the bungalow. To address this, it is recommended that an obscure glazing condition be imposed on any approval granted.

The proposed bungalow dwelling would have no adverse implications for residential amenities at the closest adjacent dwelling to the south at No.36, given the intervening Chiltern Close highway. The distance between the front elevation of the dwelling at No. 50A Chiltern Close to the rear and the rear elevation of the proposed bungalow would be approximately 21m, which complies with the guidance in paragraph 4.12 of the HDAS SPD. It has been considered that the 1m separation of the proposed bungalow from its northern side boundary with the proposed two storey dwelling is acceptable, and the proposed side