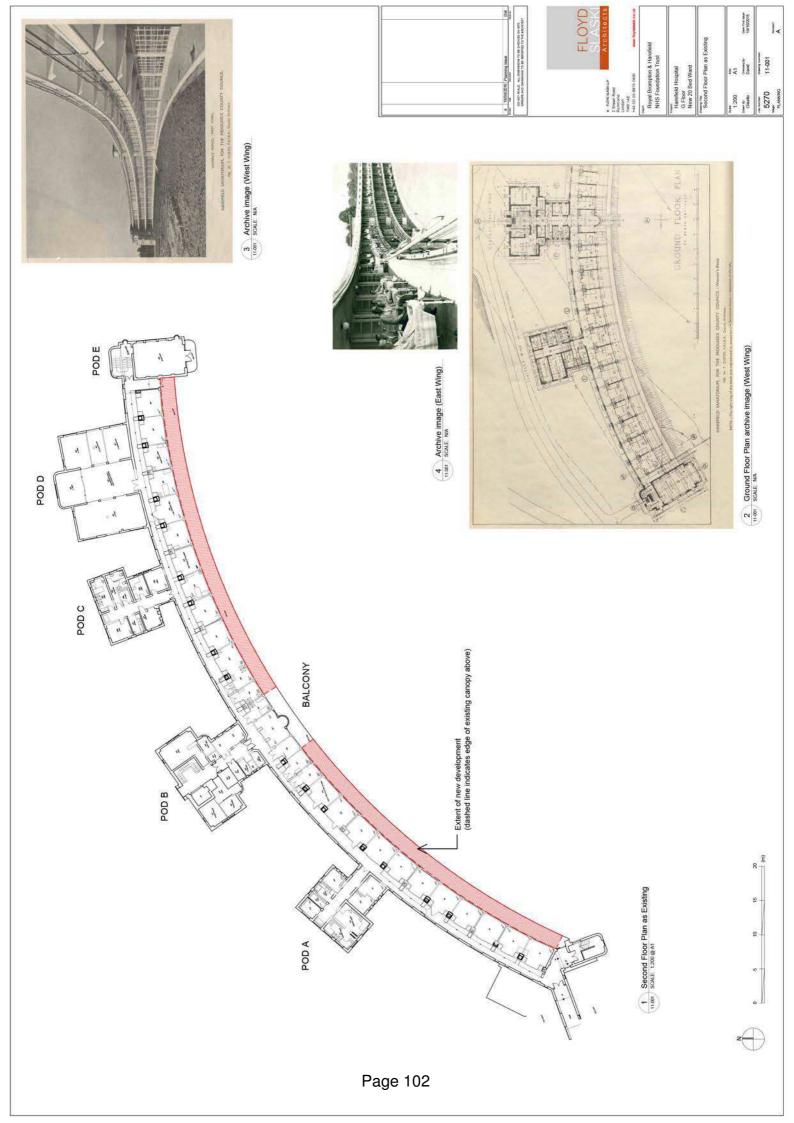

# **Applications without a Petition**

|   | Address                                                                                           | Ward      | Description & Recommendation                                                                                                                                                                                                                                     | Page                 |
|---|---------------------------------------------------------------------------------------------------|-----------|------------------------------------------------------------------------------------------------------------------------------------------------------------------------------------------------------------------------------------------------------------------|----------------------|
| 6 | Harefield Hospital, Hill<br>End Road, Harefield<br>9011/APP/2016/1862                             | Harefield | Infill extension on the second floor balcony in order to create a 16 bed ward and 4 bed High Dependency Unit including installation of roof mounted plant (works involve demolition of part of the existing concrete canopy)  Recommendation: Approval + Sec 106 | 27 - 48<br>100 -110  |
| 7 | Douay Martyrs<br>School, Cardinal<br>Hume Campus, 86<br>Long Lane, Ickenham<br>6683/APP/2016/1226 | Ickenham  | Replacement of existing school boundary fence with new 1.8m high metal fencing and gates and creation of new tarmacadam pathway to the main reception.  Recommendation: Approval                                                                                 | 49 - 60<br>111 - 114 |