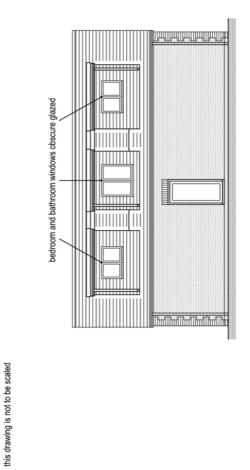

#### 8 HO6 Obscure Glazing

The windows in the first floor side elevation of the two storey detached dwelling facing No. 54 Bushey Road and the single storey detached dwelling hereby approved, as well as the dormer windows in the northern side roofslope of the single storey detached dwelling hereby approved, shall be glazed with permanently obscured glass and non-opening below a height of 1.8 metres taken from internal finished floor level for so long as the development remains in existence.

#### 10 HO6 Obscure Glazing

The first floor window in the east facing, rear elevation of the bungalow hereby approved shall be glazed with permanently obscured glass and non-opening below a height of 1.8 metres taken from internal finished floor level for so long as the development remains in existence.