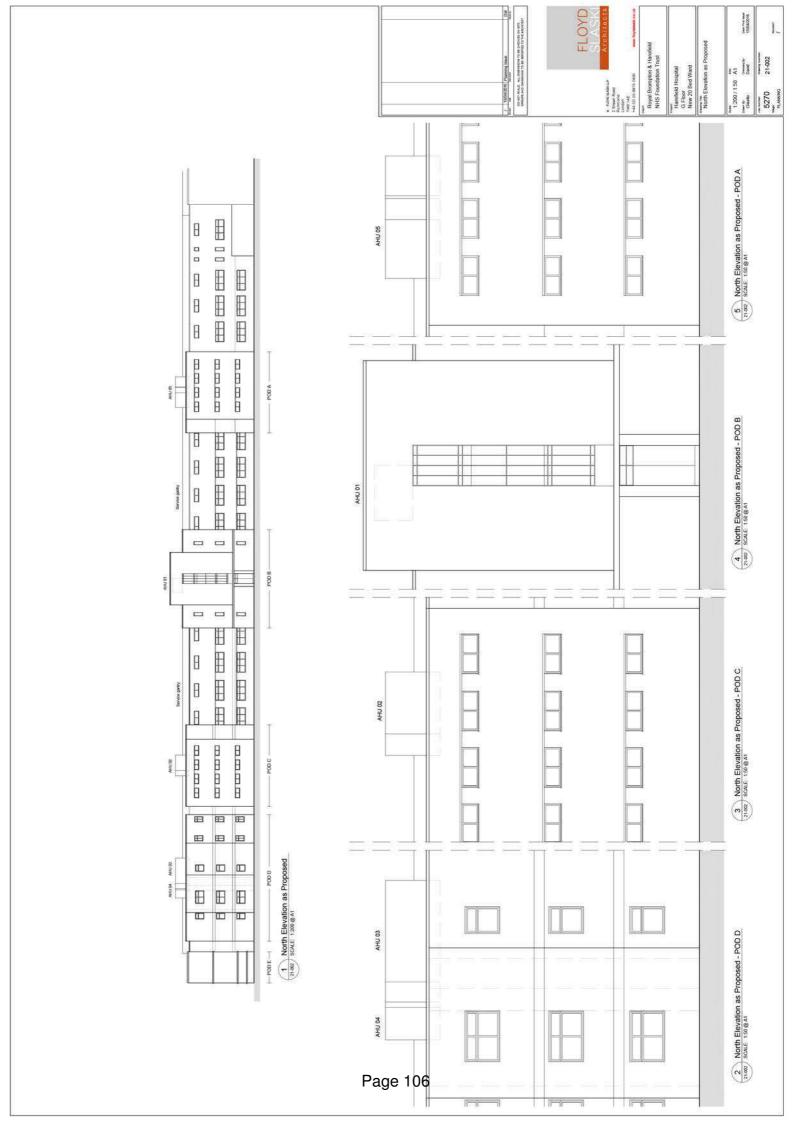

# **Applications without a Petition**

|   | Address                                                                                           | Ward      | Description & Recommendation                                                                                                                                                                                                                                     | Page                 |
|---|---------------------------------------------------------------------------------------------------|-----------|------------------------------------------------------------------------------------------------------------------------------------------------------------------------------------------------------------------------------------------------------------------|----------------------|
| 6 | Harefield Hospital, Hill<br>End Road, Harefield<br>9011/APP/2016/1862                             | Harefield | Infill extension on the second floor balcony in order to create a 16 bed ward and 4 bed High Dependency Unit including installation of roof mounted plant (works involve demolition of part of the existing concrete canopy)  Recommendation: Approval + Sec 106 | 27 - 48<br>100 -110  |
| 7 | Douay Martyrs<br>School, Cardinal<br>Hume Campus, 86<br>Long Lane, Ickenham<br>6683/APP/2016/1226 | Ickenham  | Replacement of existing school boundary fence with new 1.8m high metal fencing and gates and creation of new tarmacadam pathway to the main reception.  Recommendation: Approval                                                                                 | 49 - 60<br>111 - 114 |