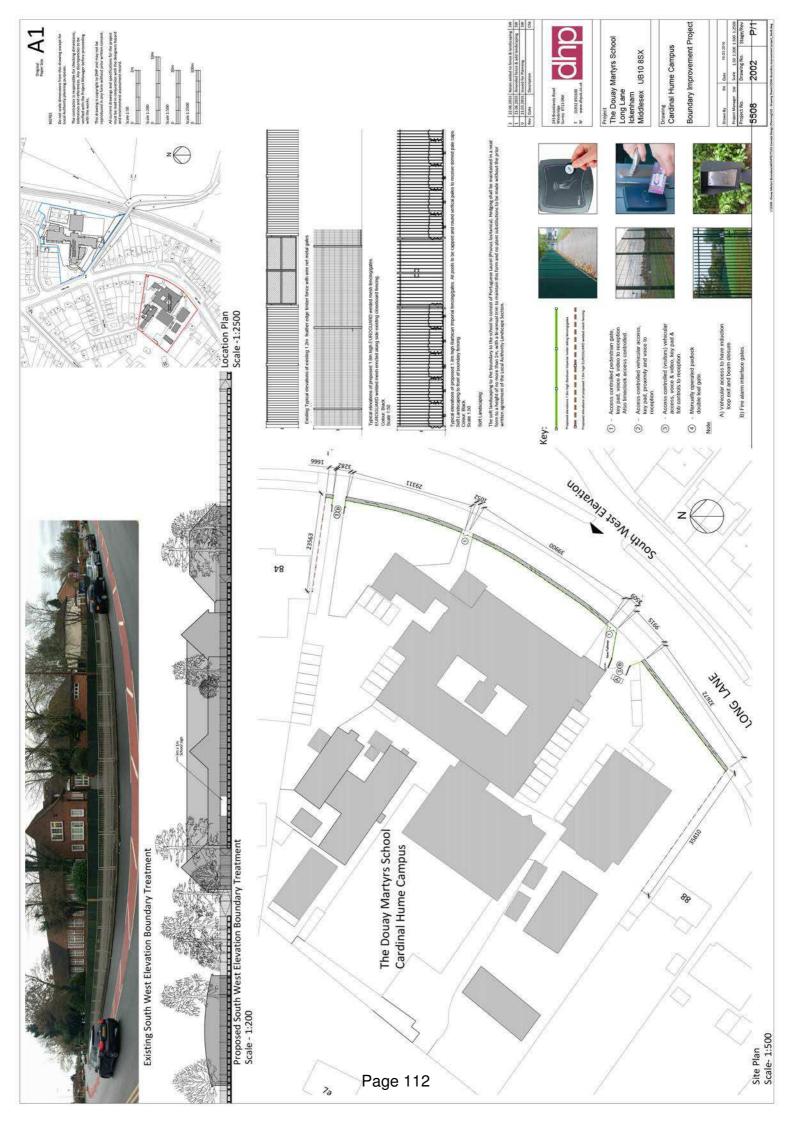

# **Applications without a Petition**

|   | Address                                                                                           | Ward      | Description & Recommendation                                                                                                                                                                                                                                     | Page                 |
|---|---------------------------------------------------------------------------------------------------|-----------|------------------------------------------------------------------------------------------------------------------------------------------------------------------------------------------------------------------------------------------------------------------|----------------------|
| 6 | Harefield Hospital, Hill<br>End Road, Harefield<br>9011/APP/2016/1862                             | Harefield | Infill extension on the second floor balcony in order to create a 16 bed ward and 4 bed High Dependency Unit including installation of roof mounted plant (works involve demolition of part of the existing concrete canopy)  Recommendation: Approval + Sec 106 | 27 - 48<br>100 -110  |
| 7 | Douay Martyrs<br>School, Cardinal<br>Hume Campus, 86<br>Long Lane, Ickenham<br>6683/APP/2016/1226 | Ickenham  | Replacement of existing school boundary fence with new 1.8m high metal fencing and gates and creation of new tarmacadam pathway to the main reception.  Recommendation: Approval                                                                                 | 49 - 60<br>111 - 114 |