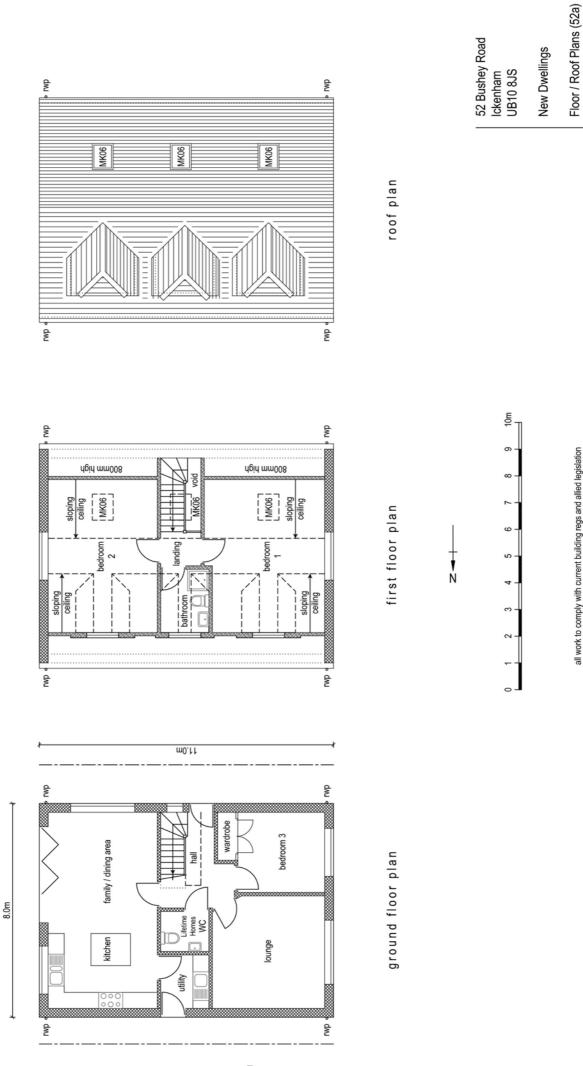

vehicular crossover to front (involving demolition of garage to side/rear).

The proposed dwellings would front onto Bushey Road and they would have front elevations that maintain the established front building line on that section of the eastern side of the highway. The proposed two storey detached dwelling would be 7.5m high with a main pyramidal hipped roof, a front projection with lower pitch roof and front porch with pitch roof canopy. The detached dwelling would be 8m wide and 11m deep. The dwelling would maintain a gap to the northern boundary with the adjacent dwelling at No.54 by 1m to the front and 1.4m to the rear. The proposed single storey detached bungalow would be 8m wide, 11m deep and 5.8m high. The bungalow would have a gable pitch roof and feature three dormers with barn-hipped roofs and obscure-glazed windows in the northern side roofslope facing the proposed two-storey detached dwelling. The dormers would each be 2.7m wide, 1.85m high and 2.7m deep. The bungalow would maintain a gap of 1.45m to the southern boundary with the adjoining Chiltern Close highway.

Previously the refused scheme propsoed semi detached properties with a half hipped roof design very similar to that already evident at numbers 54 and 56, the half hip meaning that

the eaves level along the southern boundary was 4.5 metres. In contrast, the bungalow now proposed has a pitched roof that slopes away from Chiltern Close and the eaves level proposed is much lower at 2.75 metres.

The height of the houses proposed under the previous scheme was 6.9 metres to the ridge and the half hipp design meant the the full height of the roof was set away from the edge of the site by 4.3 metres. The pitched roof of the proposed bungalow is shown as 5.8 metres high. The overall impact of the roof further reduced as it is hipped away from Chiltern Close. The apex of the ridgeline is set 5.5 metres away from the edge of the site. The height of the overall building can be conditioned to ensure it remains as shown on the plans.

It is considered that the gable pitch roof design of the proposed bungalow dwelling is acceptable, and the proposed dormers to the northern side roofslope would not constitute a precedent on the streetscene, given the existence of front, side and rear dormers in neighbouring properties in the area. Paragraph 7.7 of the Council's adopted HDAS Residential Extensions (December 2008) specifies that 'a dormer window or roof extension must be constructed in the centre of the roof face. Paragraph 7.8 specifies that as a guide, any roof extension to a detached dwelling house should be set at least 1m below the ridge level, at least 1m above the eaves level and at least 1m from the sides of the roof. The scale, bulk and design of the proposed side dormers are such that it is considered they would constitute proportionate additions to the proposed bungalow dwelling, and be sufficiently contained within the northern side roofslope. The 'barn-style' hipped roofs of the side dormers are such that they would visually relate well with the characteristic pitch roof design of dormers in neighbouring properties, and ensure the breakup of the massing of the proposed bungalow dwelling. It is therefore considered that the proposed dormers would compliment and harmonise with the character and appearance of the streetscenes and wider area.

The proposed two storey dwelling would consist of 4 bedrooms, whilst the proposed detached bungalow dwelling would consist of 3 bedrooms. The total internal area for the proposed two storey detached dwelling would be approximately 176 sq.m, whilst the total internal area for the proposed bungalow would also be approximately 176 sq.m. These provided floor areas would therefore significantly exceed the required minimum floor areas specified in the space standards, and ensure the proposed dwellings constitute satisfactory living environments for potential future occupiers.

The submitted plans show that the proposed two storey detached dwelling, which would consist of 4 bedrooms, would have approximately 108.40 sq.m of private rear garden space. The proposed detached bungalow dwelling, which would consist of 3 bedrooms, would have approximately 76 sq.gm of private rear garden space.