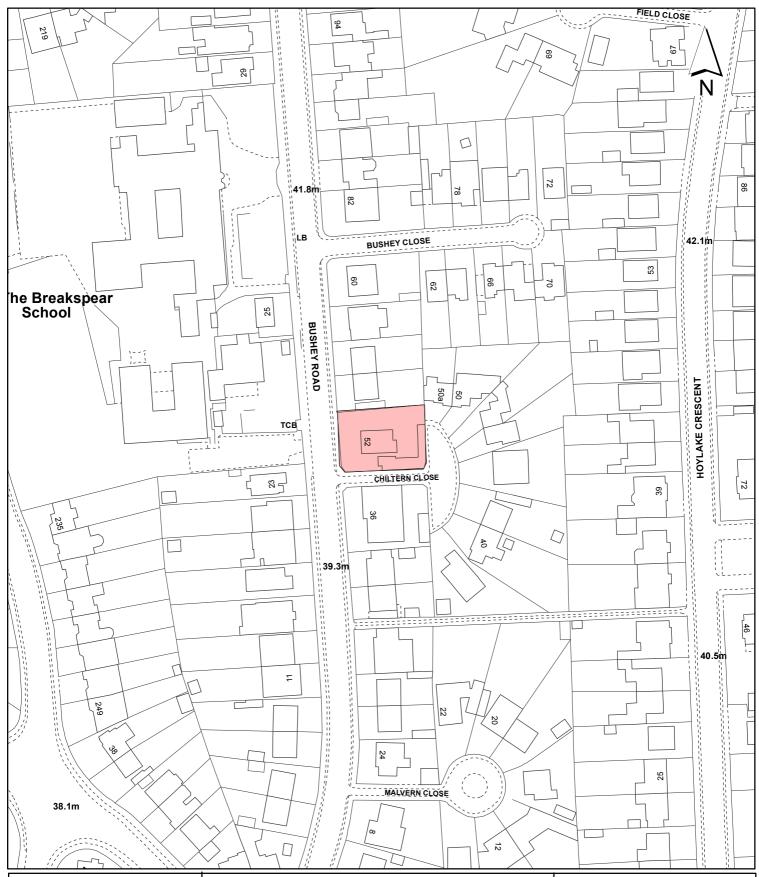

### **Applications with a Petition**

|   | Address                                           | Ward     | Description & Recommendation                                                                                                                                                                                                                                                                                                   | Page              |
|---|---------------------------------------------------|----------|--------------------------------------------------------------------------------------------------------------------------------------------------------------------------------------------------------------------------------------------------------------------------------------------------------------------------------|-------------------|
| 5 | 52 Bushey Road,<br>Ickenham<br>71297/APP/2016/529 | Ickenham | One two storey 4-bedroom detached dwelling and one single storey 3-bedroom detached bungalow with associated offstreet parking spaces, bin/cycle storage and amenity space and installation of vehicular crossover to front (involving demolition of garage to side/rear) (Revised and Resubmission)  Recommendation: Approval | 1 - 26<br>87 - 99 |

#### 3.1 Site and Locality

The application site constitutes a corner plot on the eastern side of Bushey Road and on the northern corner of the junction of Bushey Road and Chiltern Close, a small residential culde-sac.

The site currently comprises a single storey detached bungalow in a central position, a carport to the southern side and garages/outbuilding farther to the southern side and rear. The properties in that immediate section of Bushey Road consist of a mix of detached bungalows, and two storey semi-detached and detached dwellings. The immediate adjacent property to the north of the application site is the two storey semi-detached dwelling at No. 54 Bushey Road, whilst the immediate adjacent property to the south (on the southern corner of the junction) is the single storey detached bungalow at No. 36 Bushey Road. The properties to the rear of the site on Chiltern Close, consist of both detached bungalows and semi-detached houses. Directly opposite the application site on the western side is the grounds of the Breakspear School.